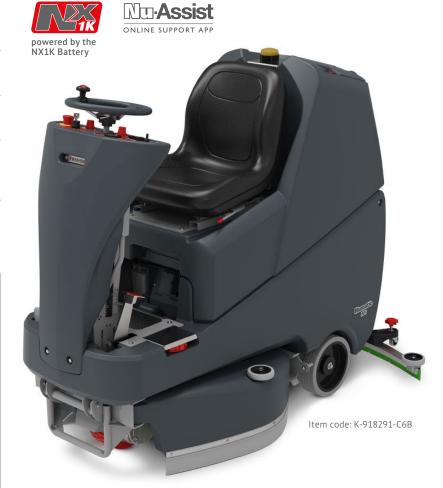

## INCREASE CLEANING PERFORMANCE, SAFETY AND SUSTAINABILITY

The TVL 850/300T, equipped with six NX1K lithium phosphate batteries, delivers extended cleaning performance with enhanced safety and sustainability. Easily adjustable scrubbing widths from 26"-34" allow you to adjust for tight narrow areas and wide open spaces with one machine. Unique spring loaded gull wing design allows the brush deck to close when it contacts an obstruction (door frame, column, etc.) so as to not damage the machine nor the obstruction.

## 32-GALLON TANKS MEAN FEWER REFILLS, MORE PRODUCTIVITY

| Cleaning Path                        | 26", 30", 34"              |
|--------------------------------------|----------------------------|
| Pad or Brush                         | 3 × 12"                    |
| Brush Pressure                       | 160 lbs.                   |
| Brush Speed                          | 212 rpm                    |
| Traction Motor                       | 600 W                      |
| Working Capacity                     | 40200-52500 sq. ft./hr.    |
| Solution/Recovery<br>Tank Capacity   | 32 gal.                    |
| Batteries                            | 6 × NX1K Lithium Phosphate |
| Run Time                             | 6 hrs. 20 mins.            |
| Charge Time                          | 15 hrs.                    |
| Weight (with batteries)              | 772 lbs.                   |
| Dimensions (L $\times$ W $\times$ H) | 66" × 26" × 56"            |